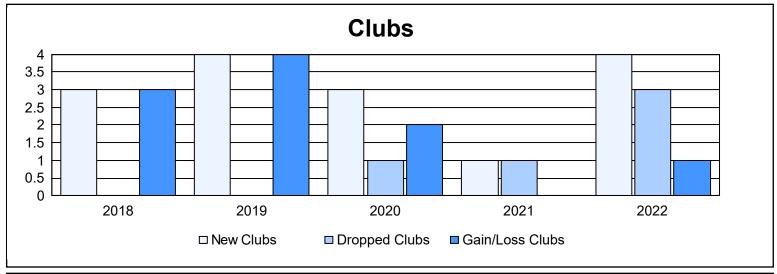

District D 3 As of June 2022 Cumulative

| Year      | New<br>Clubs | Dropped<br>Clubs | Gain/<br>Loss<br>Clubs | New<br>Members | Charter<br>Members | Reinstate<br>Members | Transfer<br>Members | Total<br>Member<br>Added | Total<br>Members<br>Dropped | Gain/<br>Loss<br>Members |
|-----------|--------------|------------------|------------------------|----------------|--------------------|----------------------|---------------------|--------------------------|-----------------------------|--------------------------|
| 2017-2018 | 3            | 0                | 3                      | 176            | 68                 | 3                    | 0                   | 247                      | 147                         | 100                      |
| 2018-2019 | 4            | 0                | 4                      | 112            | 100                | 2                    | 6                   | 220                      | 186                         | 34                       |
| 2019-2020 | 3            | 1                | 2                      | 65             | 93                 | 11                   | 1                   | 170                      | 220                         | -50                      |
| 2020-2021 | 1            | 1                | 0                      | 251            | 44                 | 39                   | 13                  | 347                      | 199                         | 148                      |
| 2021-2022 | 4            | 3                | 1                      | 209            | 116                | 1                    | 3                   | 329                      | 229                         | 100                      |
| Average   | 3            | 1                | 2                      | 163            | 84                 | 11                   | 5                   | 263                      | 196                         | 66                       |