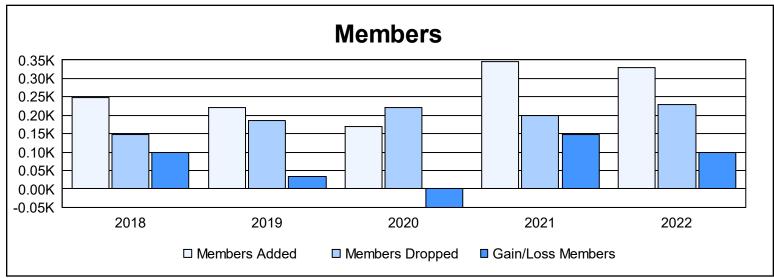

District D 3 As of June 2022 Cumulative

| Year      | New<br>Clubs | Dropped<br>Clubs | Gain/<br>Loss<br>Clubs | New<br>Members | Charter<br>Members | Reinstate<br>Members | Transfer<br>Members | Total<br>Member<br>Added | Total<br>Members<br>Dropped | Gain/<br>Loss<br>Members |
|-----------|--------------|------------------|------------------------|----------------|--------------------|----------------------|---------------------|--------------------------|-----------------------------|--------------------------|
| 2017-2018 | 3            | 0                | 3                      | 176            | 68                 | 3                    | 0                   | 247                      | 147                         | 100                      |
| 2018-2019 | 4            | 0                | 4                      | 112            | 100                | 2                    | 6                   | 220                      | 186                         | 34                       |
| 2019-2020 | 3            | 1                | 2                      | 65             | 93                 | 11                   | 1                   | 170                      | 220                         | -50                      |
| 2020-2021 | 1            | 1                | 0                      | 251            | 44                 | 39                   | 13                  | 347                      | 199                         | 148                      |
| 2021-2022 | 4            | 3                | 1                      | 209            | 116                | 1                    | 3                   | 329                      | 229                         | 100                      |
| Average   | 3            | 1                | 2                      | 163            | 84                 | 11                   | 5                   | 263                      | 196                         | 66                       |